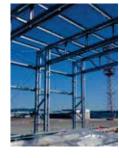

### **CHARACTERISTICS**

The modular buildings **MECARAPID**<sup>®</sup> are metal buildings that can reach widths greater than 24m, providing a solution where the **ECORAPID**<sup>®</sup> system was not suitable.

The **MECARAPID**® series keeps the same basis as the **ECORAPID**® series: quick manufacture and erection, functional, simple, minimum civil works, fixed price since the beginning and the guarantee of extensive experience in the assembly of large industrial buildings.

The **MECARAPID**® series also includes the possibility to customize metal roofs and walls to suit clients' needs, from simple steel sheets to prefabricated sandwich panels.

The main metal structure of **MECARAPID®** combines hot rolled steel profiles for the columns and cold formed profiles for the roof trusses. The secondary structure is made with cold formed galvanized profiles.