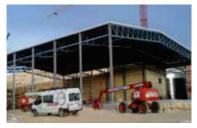

### **CHARACTERISTICS**

The modular buildings **MECARAPID**<sup>®</sup> are metal buildings that can reach widths greater than 24m, providing a solution where the **ECORAPID**<sup>®</sup> system was not suitable.

The **MECARAPID**® series keeps the same basis as the **ECORAPID**® series: quick manufacture and erection, functional, simple, minimum civil works, fixed price since the beginning and the guarantee of extensive experience in the assembly of large industrial buildings.

The **MECARAPID**® series also includes the possibility to customize metal roofs and walls to suit clients' needs, from simple steel sheets to prefabricated sandwich panels.

The main metal structure of **MECARAPID®** combines hot rolled steel profiles for the columns and cold formed profiles for the roof trusses. The secondary structure is made with cold formed galvanized profiles.