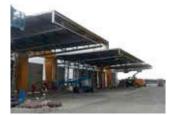

### **CHARACTERISTICS**

The modular buildings **MECARAPID**<sup>®</sup> are metal buildings that can reach widths greater than 24m, providing a solution where the **ECORAPID**<sup>®</sup> system was not suitable.

The **MECARAPID**® series keeps the same basis as the **ECORAPID**® series: quick manufacture and erection, functional, simple, minimum civil works, fixed price since the beginning and the guarantee of extensive experience in the assembly of large industrial buildings.

The **MECARAPID**® series also includes the possibility to customize metal roofs and walls to suit clients' needs, from simple steel sheets to prefabricated sandwich panels.

The main metal structure of **MECARAPID®** combines hot rolled steel profiles for the columns and cold formed profiles for the roof trusses. The secondary structure is made with cold formed galvanized profiles.