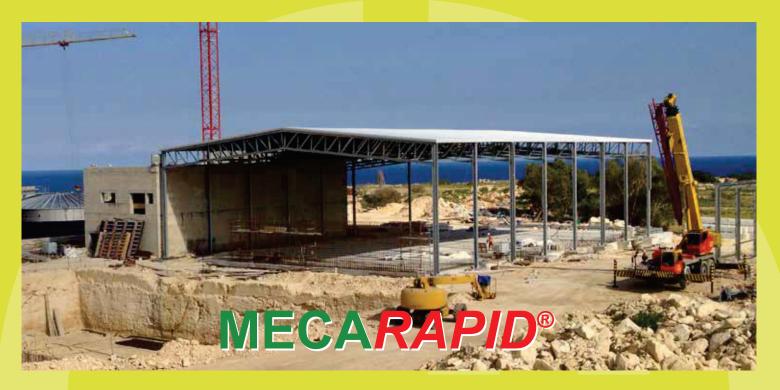

# **MECARAPID®**

**LONG SPAN** 

### **CHARACTERISTICS**

The modular buildings **MECARAPID**<sup>®</sup> are metal buildings that can reach widths greater than 24m, providing a solution where the **ECORAPID**<sup>®</sup> system was not suitable.

The **MECARAPID**® series keeps the same basis as the **ECORAPID**® series: quick manufacture and erection, functional, simple, minimum civil works, fixed price since the beginning and the guarantee of extensive experience in the assembly of large industrial buildings.

The **MECARAPID**® series also includes the possibility to customize metal roofs and walls to suit clients' needs, from simple steel sheets to prefabricated sandwich panels.

The main metal structure of **MECARAPID®** combines hot rolled steel profiles for the columns and cold formed profiles for the roof trusses. The secondary structure is made with cold formed galvanized profiles.