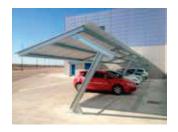

# MARQUISOL

MODULAR STEEL CANOPY

MARQUISOL®, is the modular canopy developed by QUALIMETAL with the aim of satisfying the needs of its customers in an easy, inexpensive and quick way. We can also highlight its innovative design, as well as the functionality of the inclined column, facilitating the access to vehicles.

The main structure is made of cold formed profiles and incorporates a galvanizing treatment which provides greater resistance against corrosion, therefore guaranteeing a durable design over time.

The standard roof includes a steel mini-wave sheet, providing an attractive design in one slope. The roof can be designed with two inverted slopes to double the number of places and we can also customize the type of cover, allowing for other materials such as photovoltaic panels, etc. adapting to any requests from the client.

Assembly process is also 100% screwed following the same philosophy as the other modular solutions developed by QUALIMETAL.