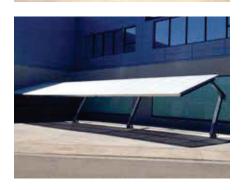

# MARQUISOL

MODULAR STEEL CANOPY

MARQUISOL®, is the modular canopy developed by QUALIMETAL with the aim of satisfying the needs of its customers in an easy, inexpensive and quick way. We can also highlight its innovative design, as well as the functionality of the inclined column, facilitating the access to vehicles.

The main structure is made of cold formed profiles and incorporates a galvanizing treatment which provides greater resistance against corrosion, therefore guaranteeing a durable design over time.

The standard roof includes a steel mini-wave sheet, providing an attractive design in one slope. The roof can be designed with two inverted slopes to double the number of places and we can also customize the type of cover, allowing for other materials such as photovoltaic panels, etc. adapting to any requests from the client.