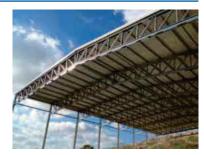

# **MECARAPID®**

**LONG SPAN** 

### **CHARACTERISTICS**

The modular buildings **MECARAPID**<sup>®</sup> are metal buildings that can reach widths greater than 24m, providing a solution where the **ECORAPID**<sup>®</sup> system was not suitable.

The **MECARAPID**® series keeps the same basis as the **ECORAPID**® series: quick manufacture and erection, functional, simple, minimum civil works, fixed price since the beginning and the guarantee of extensive experience in the assembly of large industrial buildings.

The **MECARAPID**® series also includes the possibility to customize metal roofs and walls to suit clients' needs, from simple steel sheets to prefabricated sandwich panels.

The main metal structure of **MECARAPID®** combines hot rolled steel profiles for the columns and cold formed profiles for the roof trusses. The secondary structure is made with cold formed galvanized profiles.