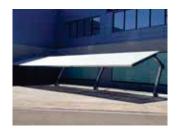

# MARQUISOL

MODULAR STEEL CANOPY

MARQUISOL®, is the modular canopy developed by QUALIMETAL with the aim of satisfying the needs of its customers in an easy, inexpensive and quick way. We can also highlight its innovative design, as well as the functionality of the inclined column, facilitating the access to vehicles.

The main structure is made of cold formed profiles and incorporates a galvanizing treatment which provides greater resistance against corrosion, therefore guaranteeing a durable design over time.

The standard roof includes a steel mini-wave sheet, providing an attractive design in one slope. The roof can be designed with two inverted slopes to double the number of places and we can also customize the type of cover, allowing for other materials such as photovoltaic panels, etc. adapting to any requests from the client.

Assembly process is also 100% screwed following the same philosophy as the other modular solutions developed by QUALIMETAL.