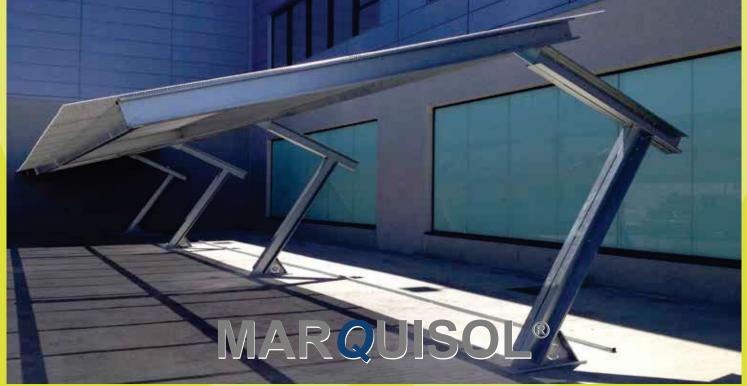

# MARQUISOL

MODULAR STEEL CANOPY

MARQUISOL®, is the modular canopy developed by QUALIMETAL with the aim of satisfying the needs of its customers in an easy, inexpensive and quick way. We can also highlight its innovative design, as well as the functionality of the inclined column, facilitating the access to vehicles.

The main structure is made of cold formed profiles and incorporates a galvanizing treatment which provides greater resistance against corrosion, therefore guaranteeing a durable design over time.

The standard roof includes a steel mini-wave sheet, providing an attractive design in one slope. The roof can be designed with two inverted slopes to double the number of places and we can also customize the type of cover, allowing for other materials such as photovoltaic panels, etc. adapting to any requests from the client.