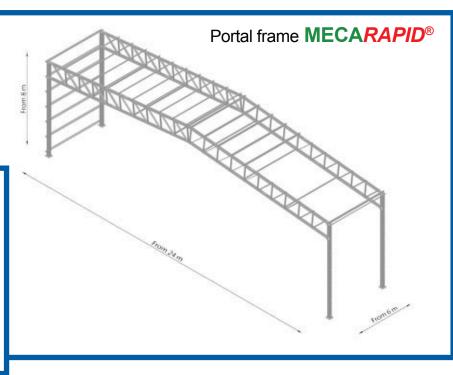

### **CHARACTERISTICS**

The modular buildings **MECARAPID**<sup>®</sup> are metal buildings that can reach widths greater than 24m, providing a solution where the **ECORAPID**<sup>®</sup> system was not suitable.

The **MECARAPID**® series also includes the possibility to customize metal roofs and walls to suit clients' needs, from simple steel sheets to prefabricated sandwich panels.

The main metal structure of **MECARAPID®** combines hot rolled steel profiles for the columns and cold formed profiles for the roof trusses. The secondary structure is made with cold formed galvanized profiles.