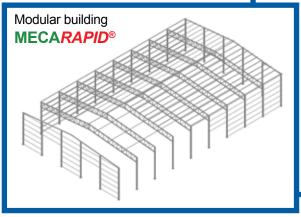

# **MECARAPID®**

**LONG SPAN** 

### **CHARACTERISTICS**

The modular buildings **MECARAPID**<sup>®</sup> are metal buildings that can reach widths greater than 24m, providing a solution where the **ECORAPID**<sup>®</sup> system was not suitable.

The **MECARAPID**® series keeps the same basis as the **ECORAPID**® series: quick manufacture and erection, functional, simple, minimum civil works, fixed price since the beginning and the guarantee of extensive experience in the assembly of large industrial buildings.