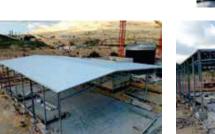

### **CHARACTERISTICS**

The modular buildings **MECARAPID**<sup>®</sup> are metal buildings that can reach widths greater than 24m, providing a solution where the **ECORAPID**<sup>®</sup> system was not suitable.

The **MECARAPID**® series keeps the same basis as the **ECORAPID**® series: quick manufacture and erection, functional, simple, minimum civil works, fixed price since the beginning and the guarantee of extensive experience in the assembly of large industrial buildings.

The **MECARAPID**® series also includes the possibility to customize metal roofs and walls to suit clients' needs, from simple steel sheets to prefabricated sandwich panels.

The main metal structure of **MECARAPID®** combines hot rolled steel profiles for the columns and cold formed profiles for the roof trusses. The secondary structure is made with cold formed galvanized profiles.