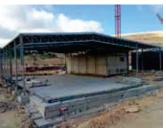

### **CHARACTERISTICS**

The modular buildings **MECARAPID**<sup>®</sup> are metal buildings that can reach widths greater than 24m, providing a solution where the **ECORAPID**<sup>®</sup> system was not suitable.

The **MECARAPID**® series keeps the same basis as the **ECORAPID**® series: quick manufacture and erection, functional, simple, minimum civil works, fixed price since the beginning and the guarantee of extensive experience in the assembly of large industrial buildings.

The **MECARAPID**® series also includes the possibility to customize metal roofs and walls to suit clients' needs, from simple steel sheets to prefabricated sandwich panels.

The main metal structure of **MECARAPID®** combines hot rolled steel profiles for the columns and cold formed profiles for the roof trusses. The secondary structure is made with cold formed galvanized profiles.