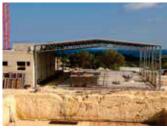

### **CHARACTERISTICS**

The modular buildings **MECARAPID**<sup>®</sup> are metal buildings that can reach widths greater than 24m, providing a solution where the **ECORAPID**<sup>®</sup> system was not suitable.

The **MECARAPID**® series keeps the same basis as the **ECORAPID**® series: quick manufacture and erection, functional, simple, minimum civil works, fixed price since the beginning and the guarantee of extensive experience in the assembly of large industrial buildings.

The **MECARAPID**® series also includes the possibility to customize metal roofs and walls to suit clients' needs, from simple steel sheets to prefabricated sandwich panels.

The main metal structure of **MECARAPID®** combines hot rolled steel profiles for the columns and cold formed profiles for the roof trusses. The secondary structure is made with cold formed galvanized profiles.