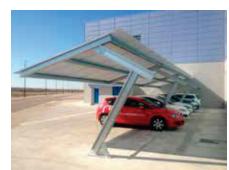

# MARQUISOL

MODULAR STEEL CANOPY

MARQUISOL®, is the modular canopy developed by QUALIMETAL with the aim of satisfying the needs of its customers in an easy, inexpensive and quick way. We can also highlight its innovative design, as well as the functionality of the inclined column, facilitating the access to vehicles.

The main structure is made of cold formed profiles and incorporates a galvanizing treatment which provides greater resistance against corrosion, therefore guaranteeing a durable design over time.

The standard roof includes a steel mini-wave sheet, providing an attractive design in one slope. The roof can be designed with two inverted slopes to double the number of places and we can also customize the type of cover, allowing for other materials such as photovoltaic panels, etc. adapting to any requests from the client.