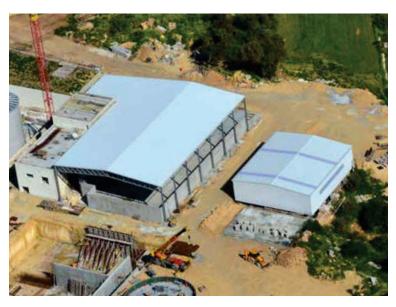

### **CHARACTERISTICS**

The modular buildings **MECARAPID**<sup>®</sup> are metal buildings that can reach widths greater than 24m, providing a solution where the **ECORAPID**<sup>®</sup> system was not suitable.

The **MECARAPID**® series keeps the same basis as the **ECORAPID**® series: quick manufacture and erection, functional, simple, minimum civil works, fixed price since the beginning and the guarantee of extensive experience in the assembly of large industrial buildings.

The **MECARAPID**® series also includes the possibility to customize metal roofs and walls to suit clients' needs, from simple steel sheets to prefabricated sandwich panels.

The main metal structure of **MECARAPID®** combines hot rolled steel profiles for the columns and cold formed profiles for the roof trusses. The secondary structure is made with cold formed galvanized profiles.