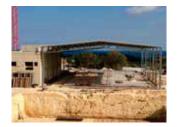

### **CHARACTERISTICS**

The modular buildings **MECARAPID**<sup>®</sup> are metal buildings that can reach widths greater than 24m, providing a solution where the **ECORAPID**<sup>®</sup> system was not suitable.

The **MECARAPID**® series keeps the same basis as the **ECORAPID**® series: quick manufacture and erection, functional, simple, minimum civil works, fixed price since the beginning and the guarantee of extensive experience in the assembly of large industrial buildings.

The **MECARAPID**® series also includes the possibility to customize metal roofs and walls to suit clients' needs, from simple steel sheets to prefabricated sandwich panels.

The main metal structure of **MECARAPID®** combines hot rolled steel profiles for the columns and cold formed profiles for the roof trusses. The secondary structure is made with cold formed galvanized profiles.